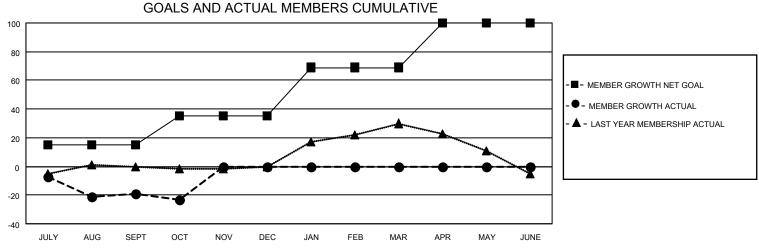

## MONTHLY MEMBERSHIP PROGRESS REPORT

LOCATION MAINE District 41 Results as of: 10/31/2022

| Clubs                 |               |           |               | Members               |                        |                         |                                                    |
|-----------------------|---------------|-----------|---------------|-----------------------|------------------------|-------------------------|----------------------------------------------------|
| RESULTS FOR 2022-2023 |               |           |               | RESULTS FOR 2022-2023 |                        |                         |                                                    |
| QUARTER               | NEW CLUB GOAL | NEW CLUBS | DROPPED CLUBS | QUARTER MEMB          | BER GROWTH NET<br>GOAL | MEMBER GROWTH<br>ACTUAL | DROPPED<br>MEMBERS ACTUAL<br>(including transfers) |
| JULY/AUG/SEPT         | 0             | 0         | 0             | JULY/AUG/SEPT         | 15                     | 32                      | 47                                                 |
| OCT/NOV/DEC           | 0             | 0         | 0             | OCT/NOV/DEC           | 20                     | 20                      | 20                                                 |
| JAN/FEB/MAR           | 0             | 0         | 0             | JAN/FEB/MAR           | 34                     | 0                       | 0                                                  |
| APR/MAY/JUNE          | 0             | 0         | 0             | APR/MAY/JUNE          | 31                     | 0                       | 0                                                  |